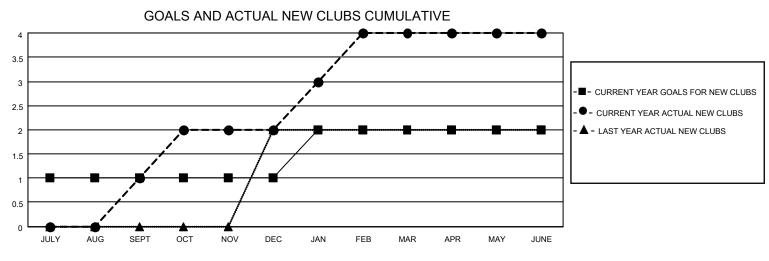

## LOCATION GEORGIA

District 18 I

Results as of: 6/30/2022

| Clubs                 |               |           |               | Members               |                        |                         |                                                    |
|-----------------------|---------------|-----------|---------------|-----------------------|------------------------|-------------------------|----------------------------------------------------|
| RESULTS FOR 2021-2022 |               |           |               | RESULTS FOR 2021-2022 |                        |                         |                                                    |
| QUARTER               | NEW CLUB GOAL | NEW CLUBS | DROPPED CLUBS | QUARTER MEM           | BER GROWTH NET<br>GOAL | MEMBER GROWTH<br>ACTUAL | DROPPED<br>MEMBERS ACTUAL<br>(including transfers) |
| JULY/AUG/SEPT         | 1             | 1         | 0             | JULY/AUG/SEPT         | 3                      | 65                      | 46                                                 |
| OCT/NOV/DEC           | 0             | 1         | 0             | OCT/NOV/DEC           | 2                      | 37                      | 37                                                 |
| JAN/FEB/MAR           | 1             | 2         | 0             | JAN/FEB/MAR           | 3                      | 69                      | 45                                                 |
| APR/MAY/JUNE          | 0             | 0         | 0             | APR/MAY/JUNE          | 3                      | 54                      | 82                                                 |