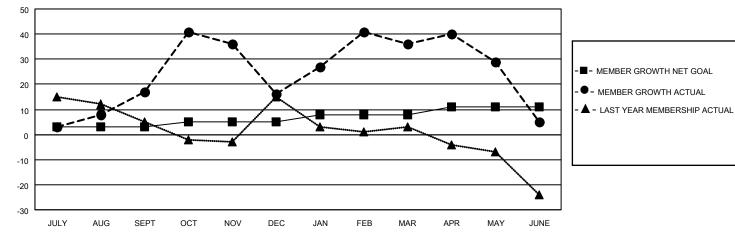

## LOCATION GEORGIA

District 18 I

Results as of: 6/30/2022

| Clubs                 |               |           |               | Members               |                        |                         |                                                    |
|-----------------------|---------------|-----------|---------------|-----------------------|------------------------|-------------------------|----------------------------------------------------|
| RESULTS FOR 2021-2022 |               |           |               | RESULTS FOR 2021-2022 |                        |                         |                                                    |
| QUARTER               | NEW CLUB GOAL | NEW CLUBS | DROPPED CLUBS | QUARTER MEM           | BER GROWTH NET<br>GOAL | MEMBER GROWTH<br>ACTUAL | DROPPED<br>MEMBERS ACTUAL<br>(including transfers) |
| JULY/AUG/SEPT         | 1             | 1         | 0             | JULY/AUG/SEPT         | 3                      | 65                      | 46                                                 |
| OCT/NOV/DEC           | 0             | 1         | 0             | OCT/NOV/DEC           | 2                      | 37                      | 37                                                 |
| JAN/FEB/MAR           | 1             | 2         | 0             | JAN/FEB/MAR           | 3                      | 69                      | 45                                                 |
| APR/MAY/JUNE          | 0             | 0         | 0             | APR/MAY/JUNE          | 3                      | 54                      | 82                                                 |